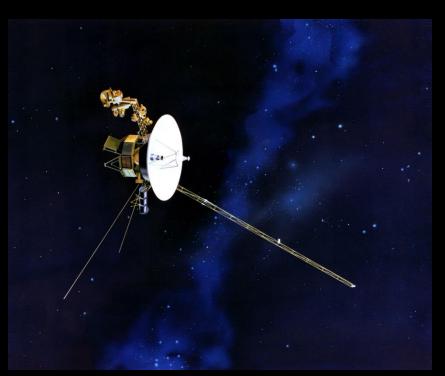

## Voyager 1

| Size             | 721.9 kg                            |
|------------------|-------------------------------------|
| Signal time      | 17 hours                            |
| Target           | Jupiter, Saturn,<br>Uranus, Neptune |
| Mission duration | 34 years (in progress)              |
| Distance from us | 1020 light minutes                  |

NASA/JPL