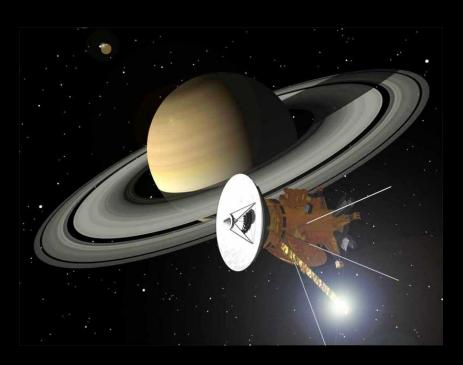

## Cassini-Huygens

| Size             | 2523 kg               |
|------------------|-----------------------|
| Signal time      | 68 minutes            |
| Target           | Saturn                |
| Mission duration | 9 years (in progress) |
| Distance from us | 68 light minutes      |

NASA/JPL