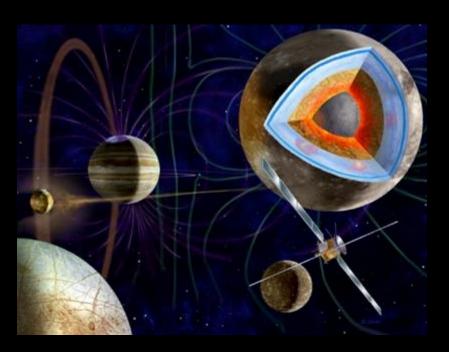

## JUICE

| Size             | Not yet built              |
|------------------|----------------------------|
| Signal time      | 30 minutes                 |
| Target           | Jupiter and its moons      |
| Mission duration | Launch 2022<br>Arrive 2030 |
| Distance from us | 30 light mintes            |